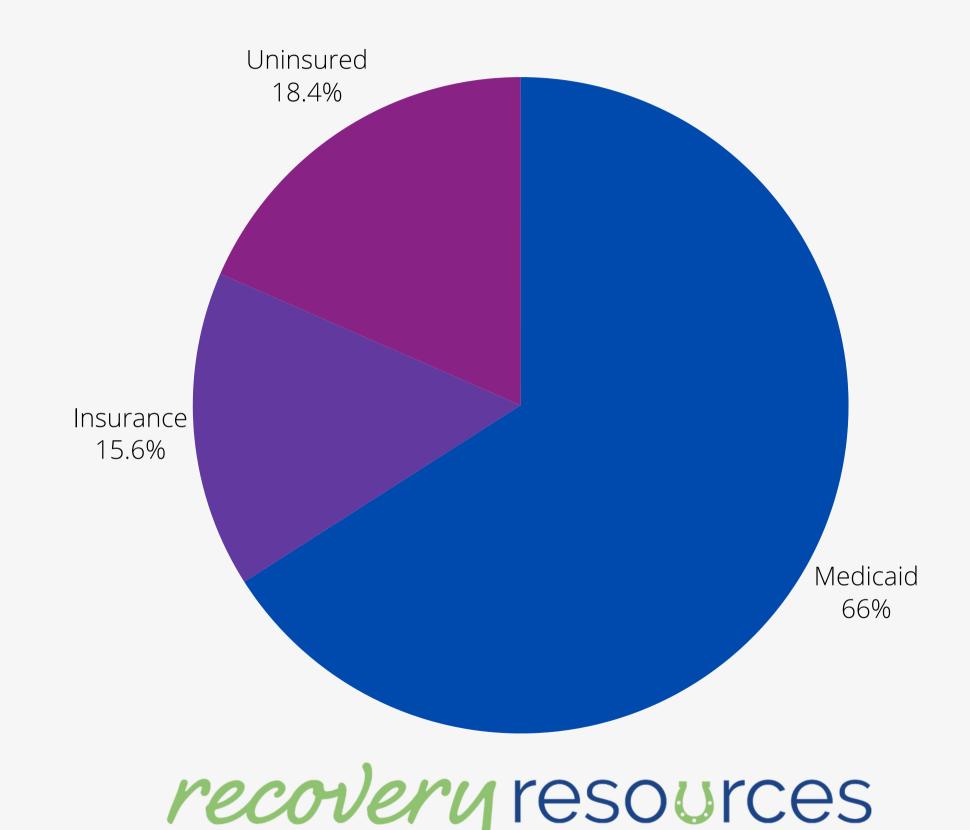

## Pitkin County Withdrawal Management 2023 Insured vs Uninsured Admits (January-December)

create a new story

Total Count

Medicaid: 93

Insurance: 22

Uninsured: 26