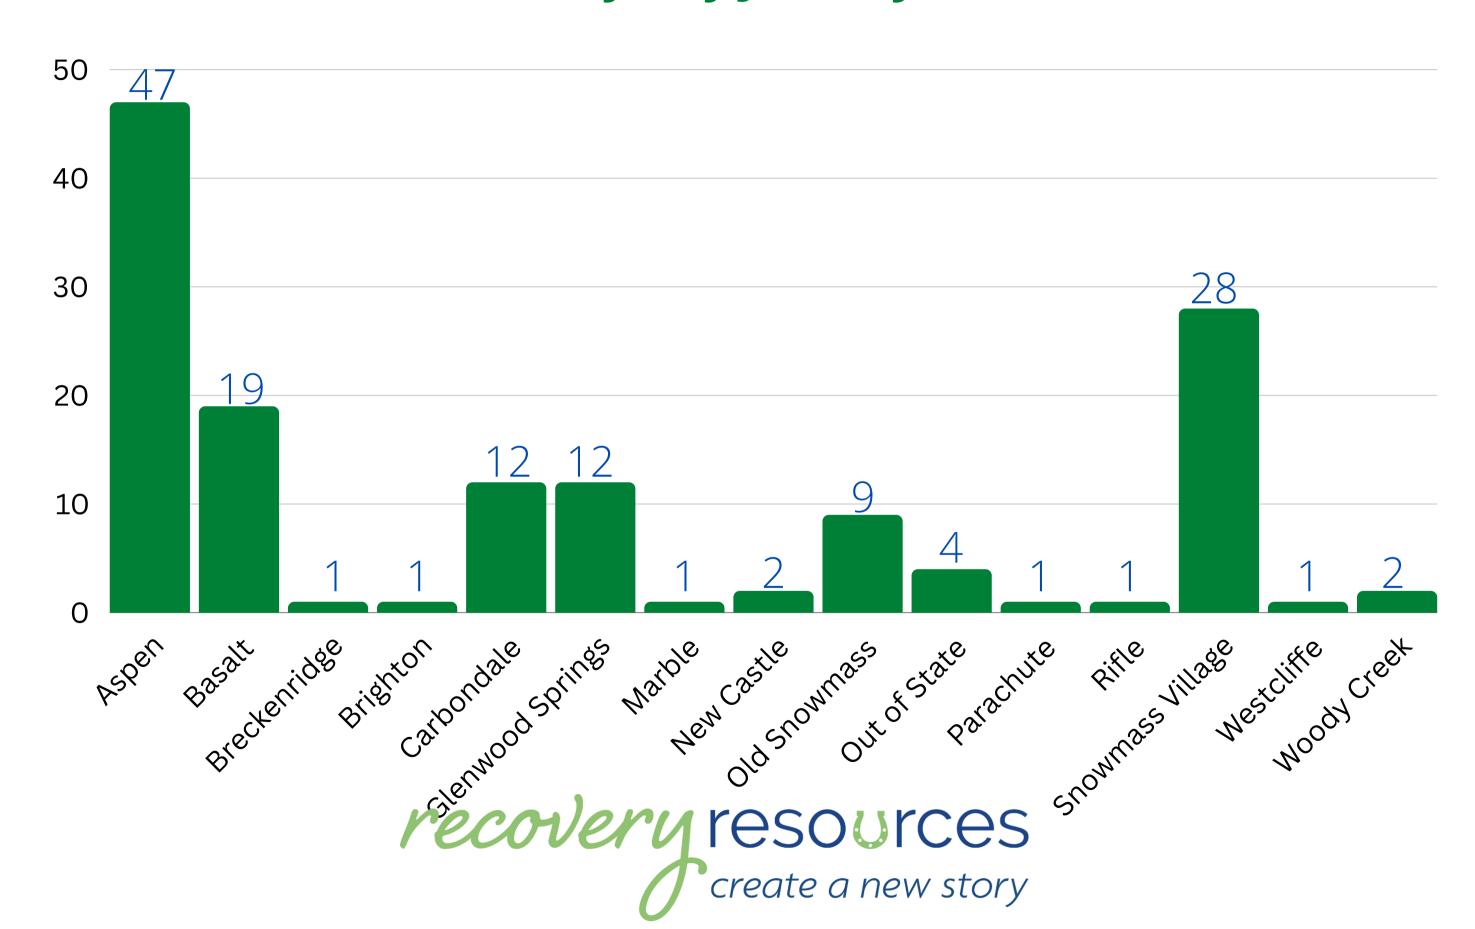

2023 January-December

Number of admits who decided to admit to the WOS instead of 3.2 WM



## Pitkin County Withdrawal Management 6 Year Comparison Unsheltered Admits



#### **Pitkin County Withdrawal Management 6 Year Comparison Total Admits**







#### Pitkin County Withdrawal Management 2023 Clients Engaged in Treatment (January-December)



80.6% of clients
Engaged in
treatment after
discharge



## Pitkin County Withdrawal Management 2023 Insured vs Uninsured Admits (January-December)



create a new story

Total Count

Medicaid: 93

Insurance: 22

Uninsured: 26

## Pitkin County Withdrawal Management 2023 Patient Days





### Pitkin County Withdrawal Management 2023 Substances (January-December)





### Pitkin County Withdrawal Management 2023 Admits by City January-December



#### Pitkin County Withdrawal Management 2023 Admits by Referral January-December





#### **Our Mission**

Empower people to create a new story of recovery and resilience.

#### **Our Vision**

We envision a community where everyone has equitable access to the resources and support they need to overcome serious adversities like addiction and homelessness.