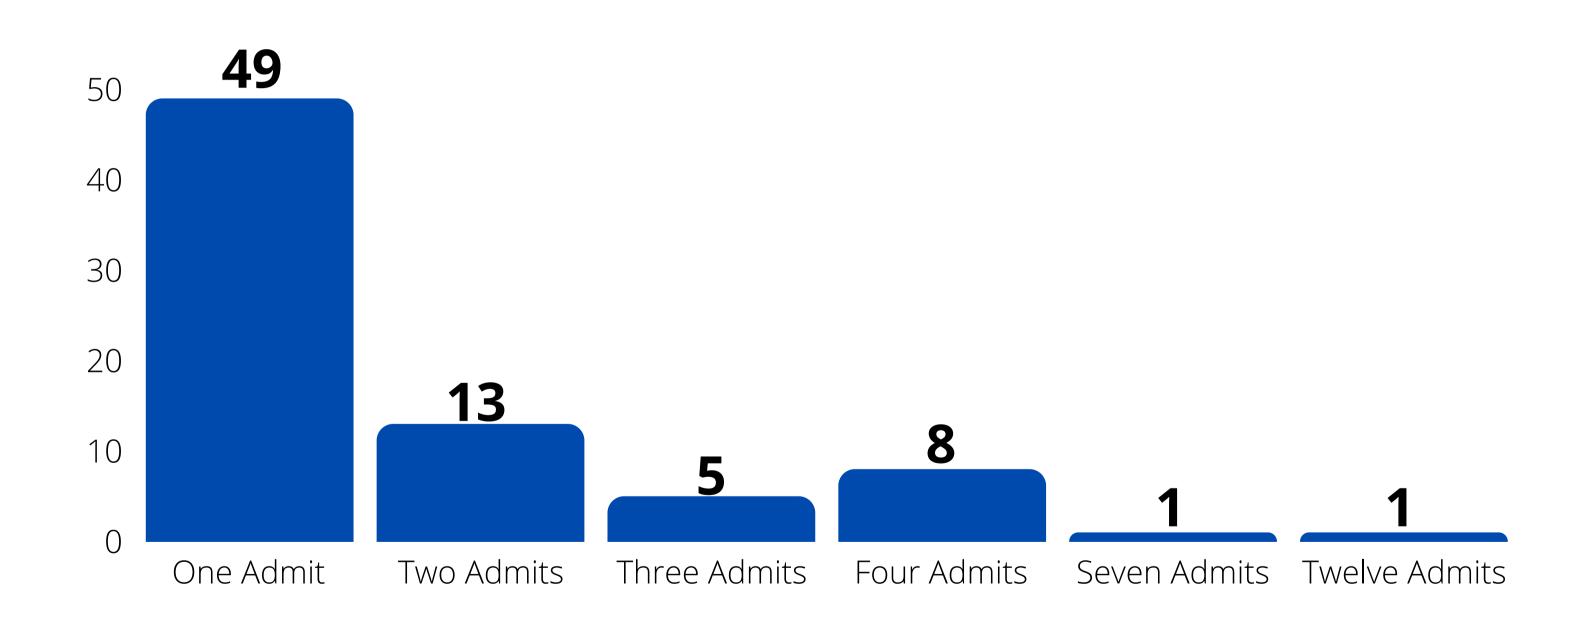

## Pitkin County Withdrawal Management 2023 January-December Unduplicated versus Duplicated Clients