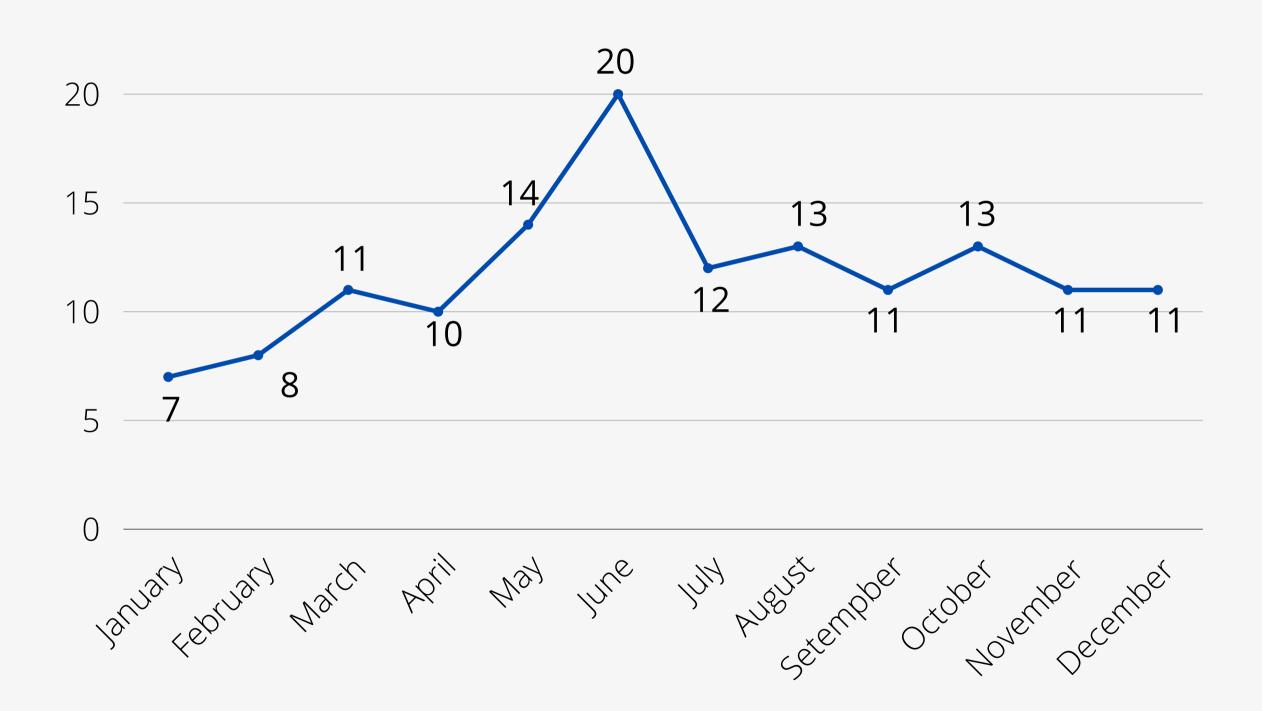

about what we're building and working towards together.
www.recoveryresourcescolorado.org

## Pitkin County Withdrawal Management 2023 January-December Admits by Gender





141 Total Admits

recovery resources create a new story

#### Pitkin County Withdrawal Management 6 Year Comparison by Gender Clients who identify as Male



create a new story

#### Pitkin County Withdrawal Management 6 Year Comparison by Gender Clients who identify as Female





## Pitkin County Withdrawal Management 2023 January-December Admits by Age





## Pitkin County Withdrawal Management 2023 January-December Admits by Race





## Pitkin County Withdrawal Management 2023 January-December Unduplicated versus Duplicated Clients





### Pitkin County Withdrawal Management 2023 Total Admits Served per Month





## Pitkin County Withdrawal Management 2023 Average Length of Stay in Hours





## Pitkin County Withdrawal Management 2023 January-December Unsheltered Admits vs Sheltered Admits

21 Unsheltered Admits vs 120 Sheltered Admits





## Pitkin County Withdrawal Management 2023 January-December

Number of admits who decided to admit to the WOS instead of 3.2 WM



## Pitkin County Withdrawal Management 6 Year Comparison Unsheltered Admits



#### **Pitkin County Withdrawal Management 6 Year Comparison Total Admits**







#### Pitkin County Withdrawal Management 2023 Clients Engaged in Treatment (January-December)



80.6% of clients
Engaged in
treatment after
discharge



## Pitkin County Withdrawal Management 2023 Insured vs Uninsured Admits (January-December)



create a new story

T