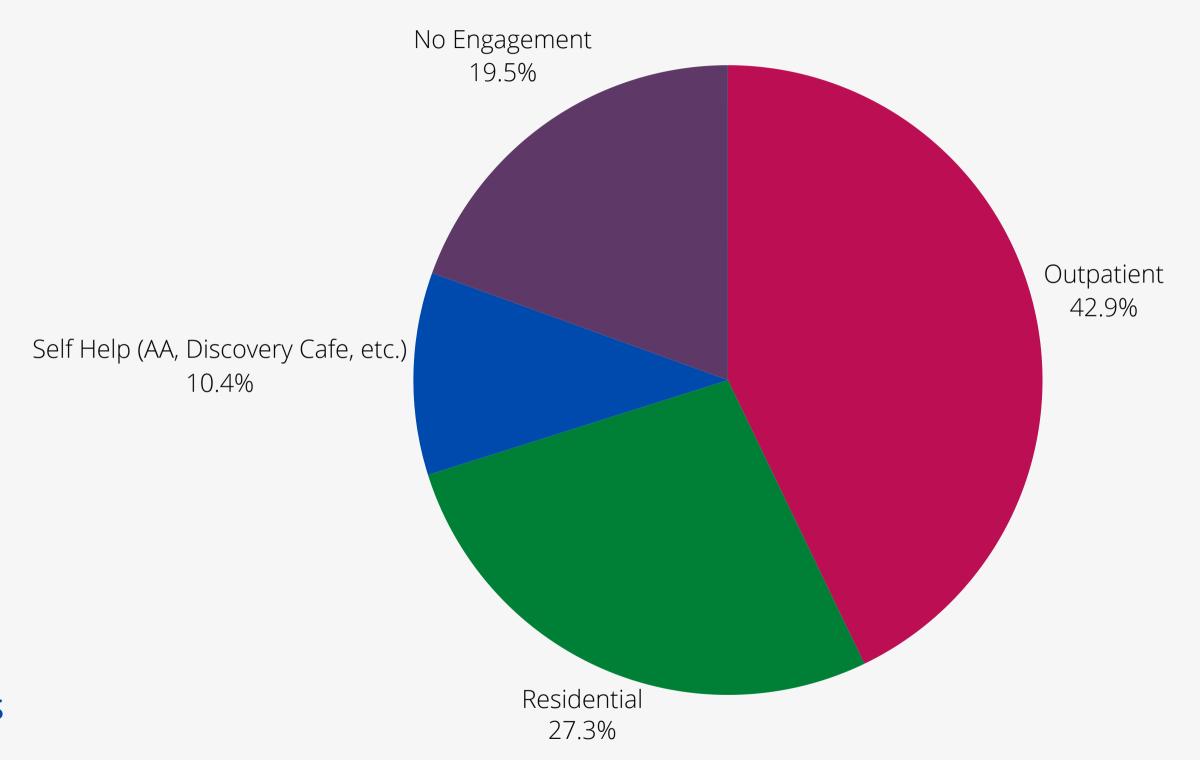

#### Pitkin County Withdrawal Management 2023 Clients Engaged in Treatment (January-December)

80.6% of clients
Engaged in
treatment after
discharge