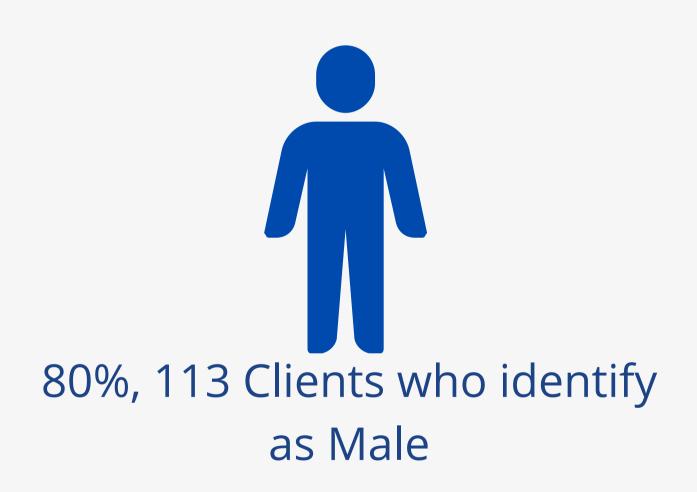

## Pitkin County Withdrawal Management 2023 January-December Admits by Gender

141 Total Admits

recovery resources create a new story