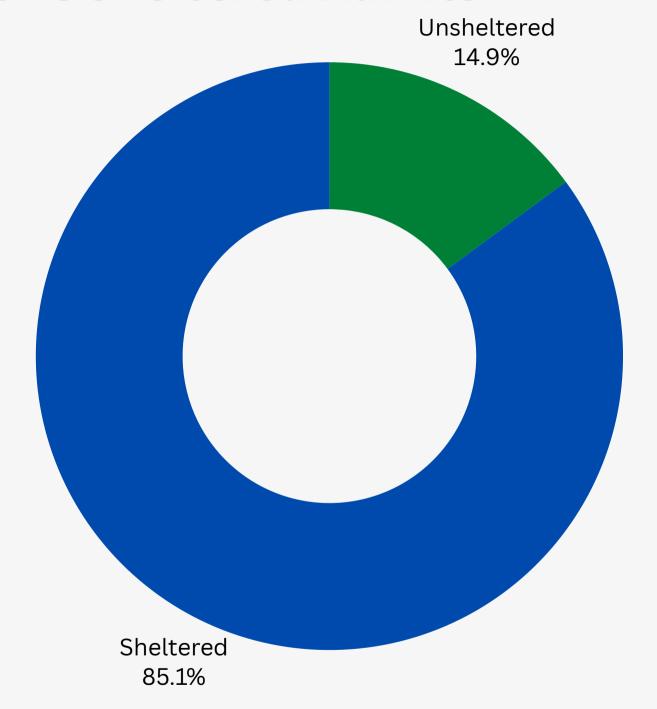

## Pitkin County Withdrawal Management 2023 January-December Unsheltered Admits vs Sheltered Admits

21 Unsheltered Admits vs 120 Sheltered Admits