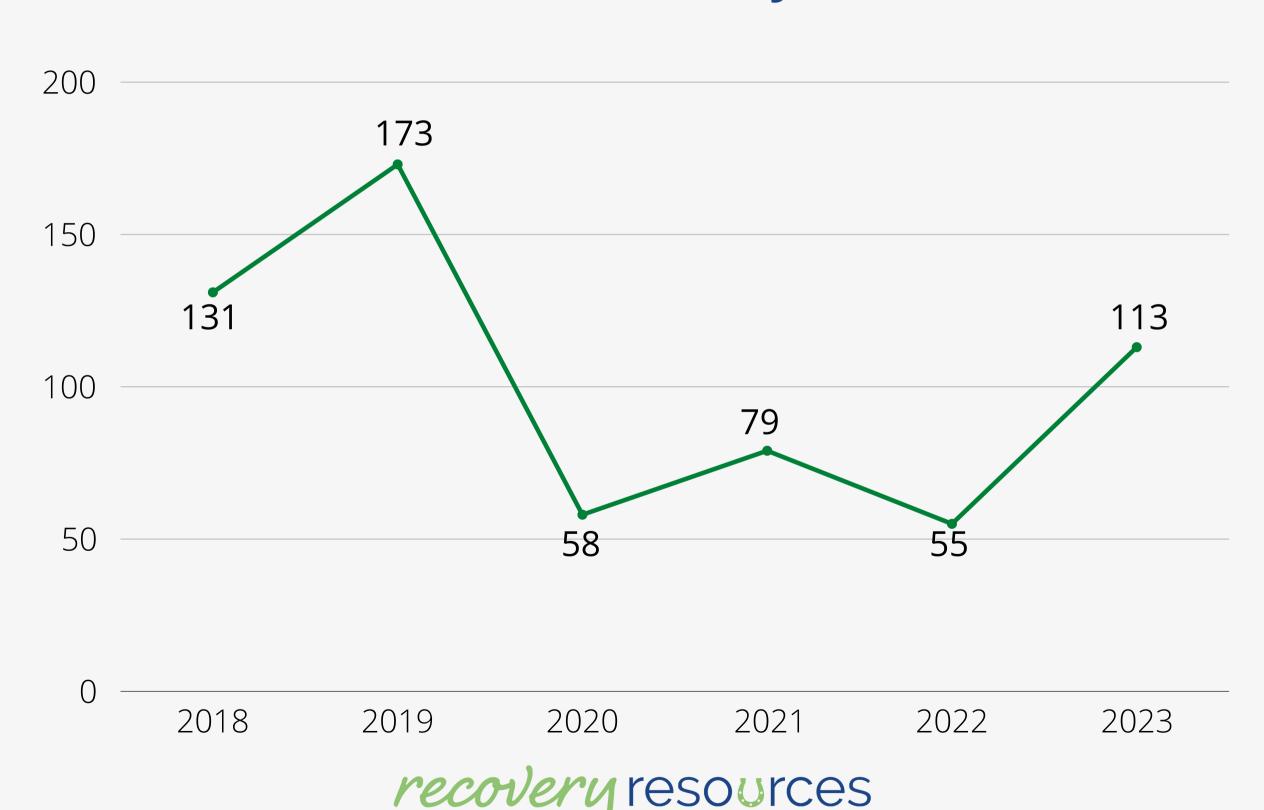

#### Pitkin County Withdrawal Management 6 Year Comparison by Gender Clients who identify as Male

create a new story