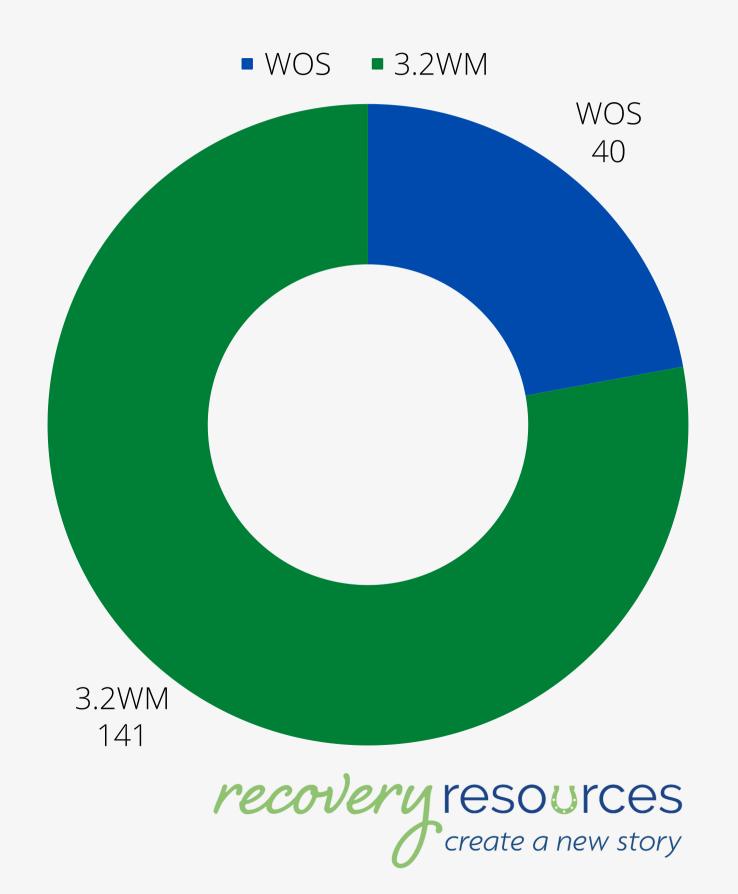

## Pitkin County Withdrawal Management 2023 January-December

Number of admits who decided to admit to the WOS instead of 3.2 WM