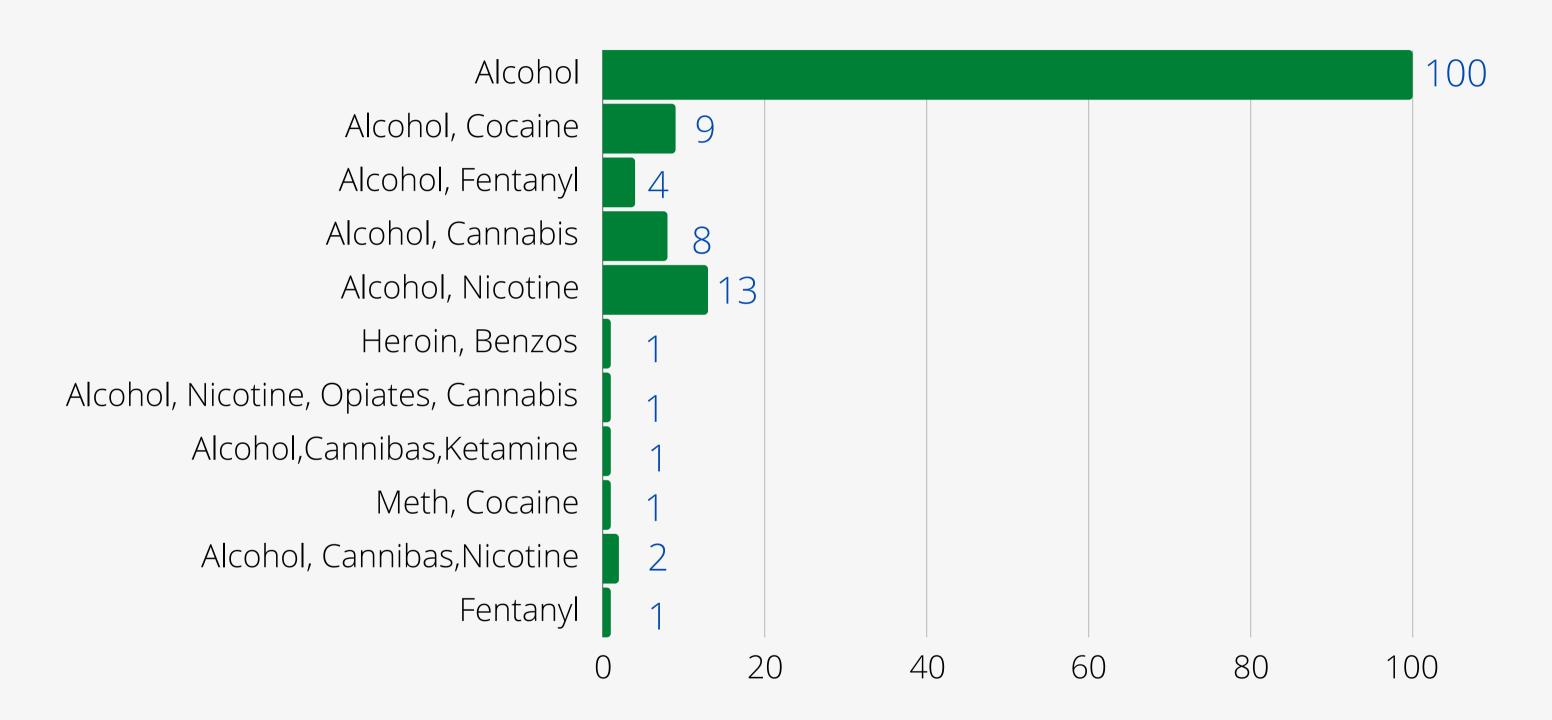

ltered Admits vs 120 Sheltered Admits





## Pitkin County Withdrawal Management 2023 January-December

Number of admits who decided to admit to the WOS instead of 3.2 WM



## Pitkin County Withdrawal Management 6 Year Comparison Unsheltered Admits



#### **Pitkin County Withdrawal Management 6 Year Comparison Total Admits**







#### Pitkin County Withdrawal Management 2023 Clients Engaged in Treatment (January-December)



80.6% of clients
Engaged in
treatment after
discharge



## Pitkin County Withdrawal Management 2023 Insured vs Uninsured Admits (January-December)



create a new story

Total Count

Medicaid: 93

Insurance: 22

Uninsured: 26

## Pitkin County Withdrawal Management 2023 Patient Days





### Pitkin County Withdrawal Management 2023 Substances (January-December)





### Pitkin County Withdrawal Management 2023 Admits by City January-December



#### Pitkin County Withdrawal Management 2023 Admits by Referral January-December





#### **Our Mission**

Empower people to create a new story of recovery and resilience.

#### **Our Vision**

We envision a community where everyone has equitable access to the resources and support they need to overcome serious adversities like addiction and homelessness.