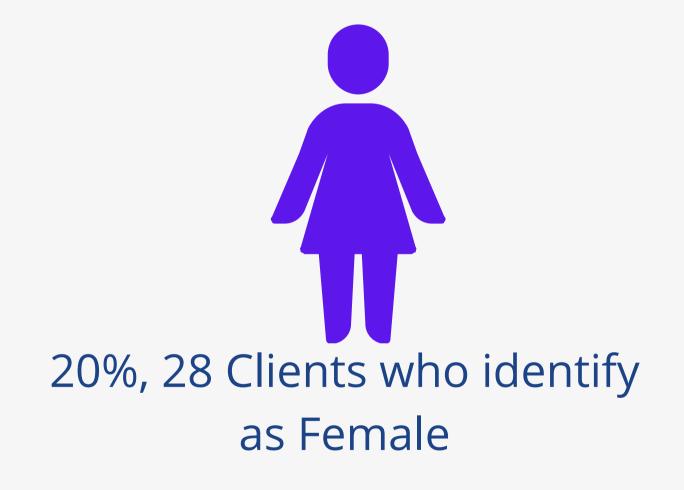

## Pitkin County Withdrawal Management 2023 January-December Admits by Gender

141 Total Admits

recovery resources create a new story