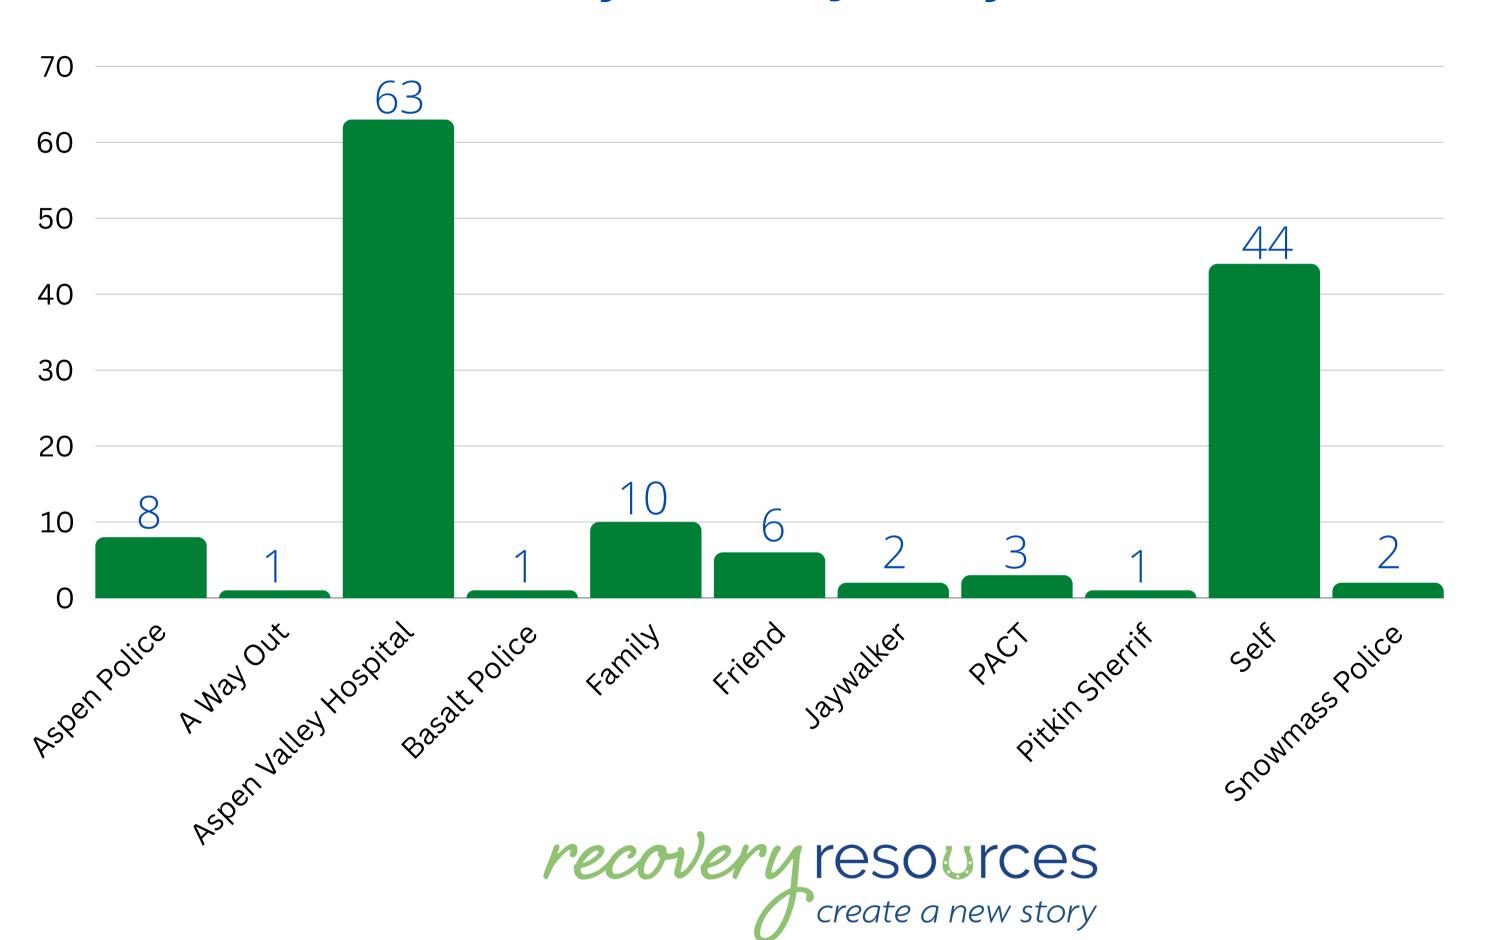

#### Pitkin County Withdrawal Management 2023 Admits by Referral January-December