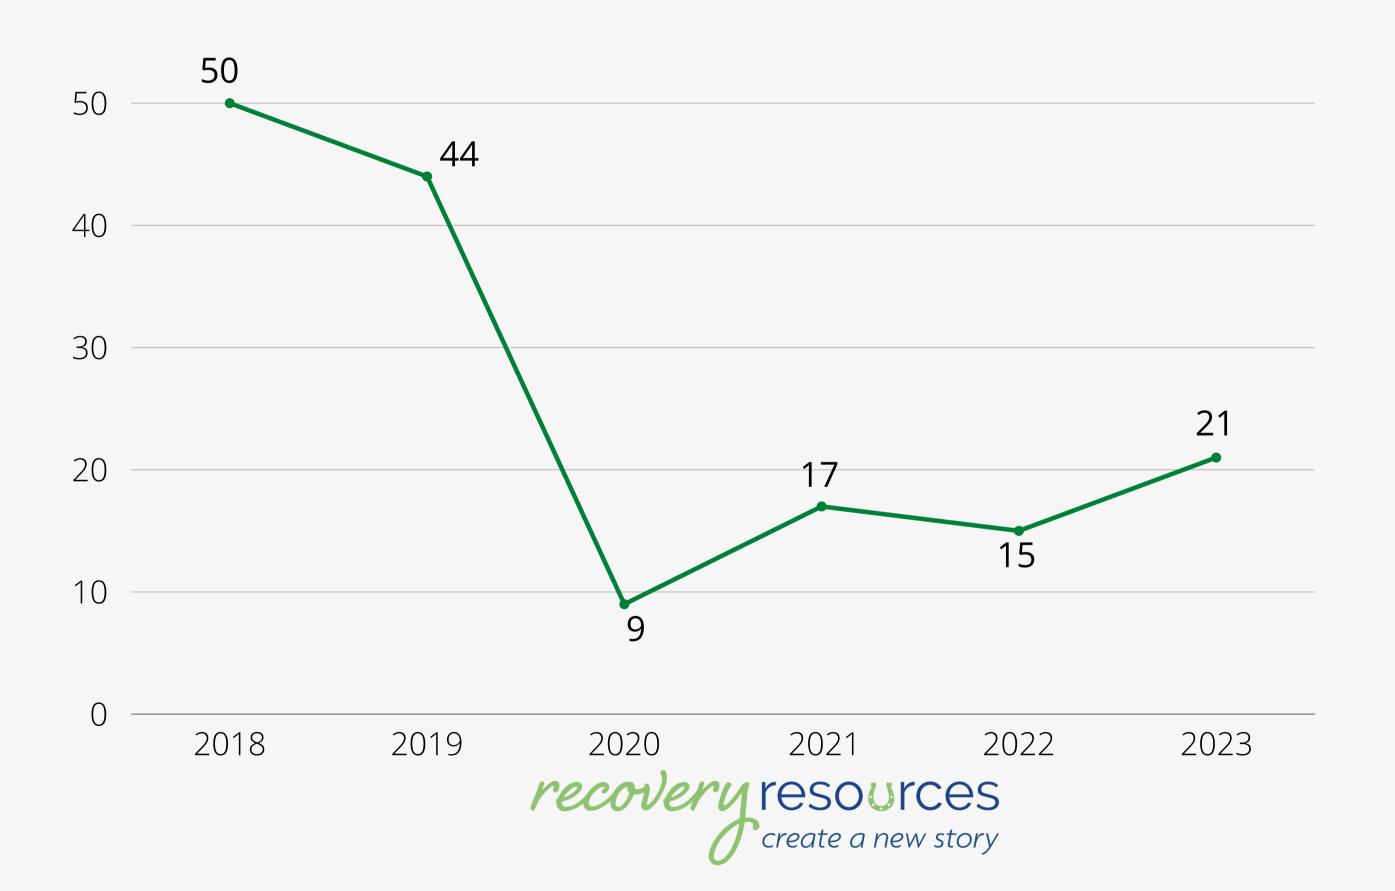

Female





## Pitkin County Withdrawal Management 2023 January-December Admits by Age





## Pitkin County Withdrawal Management 2023 January-December Admits by Race





## Pitkin County Withdrawal Management 2023 January-December Unduplicated versus Duplicated Clients





### Pitkin County Withdrawal Management 2023 Total Admits Served per Month





## Pitkin County Withdrawal Management 2023 Average Length of Stay in Hours





## Pitkin County Withdrawal Management 2023 January-December Unsheltered Admits vs Sheltered Admits

21 Unsheltered Admits vs 120 Sheltered Admits





## Pitkin County Withdrawal Management 2023 January-December

Number of admits who decided to admit to the WOS instead of 3.2 WM



## Pitkin County Withdrawal Management 6 Year Comparison Unsheltered Admits



#### **Pitkin County Withdrawal Management 6 Year Comparison Total Admits**







#### Pitkin County Withdrawal Management 2023 Clients Engaged in Treatment (January-December)



80.6% of clients
Engaged in
treatment after
discharge



## Pitkin County Withdrawal Management 2023 Insured vs Uninsured Admits (January-December)



create a new story

Total Count

Medicaid: 93

Insurance: 22

Uninsured: 26

## Pitkin County Withdrawal Management 2023 Patient Days





### Pitkin County Withdrawal Management 2023 Substances (January-December)





### Pitkin County Withdrawal Management 2023 Admits by City January-December



#### Pitkin County Withdrawal Management 2023 Admits by Referral January-December





#### **Our Mission**

Empower people to create a new story of recovery and resili