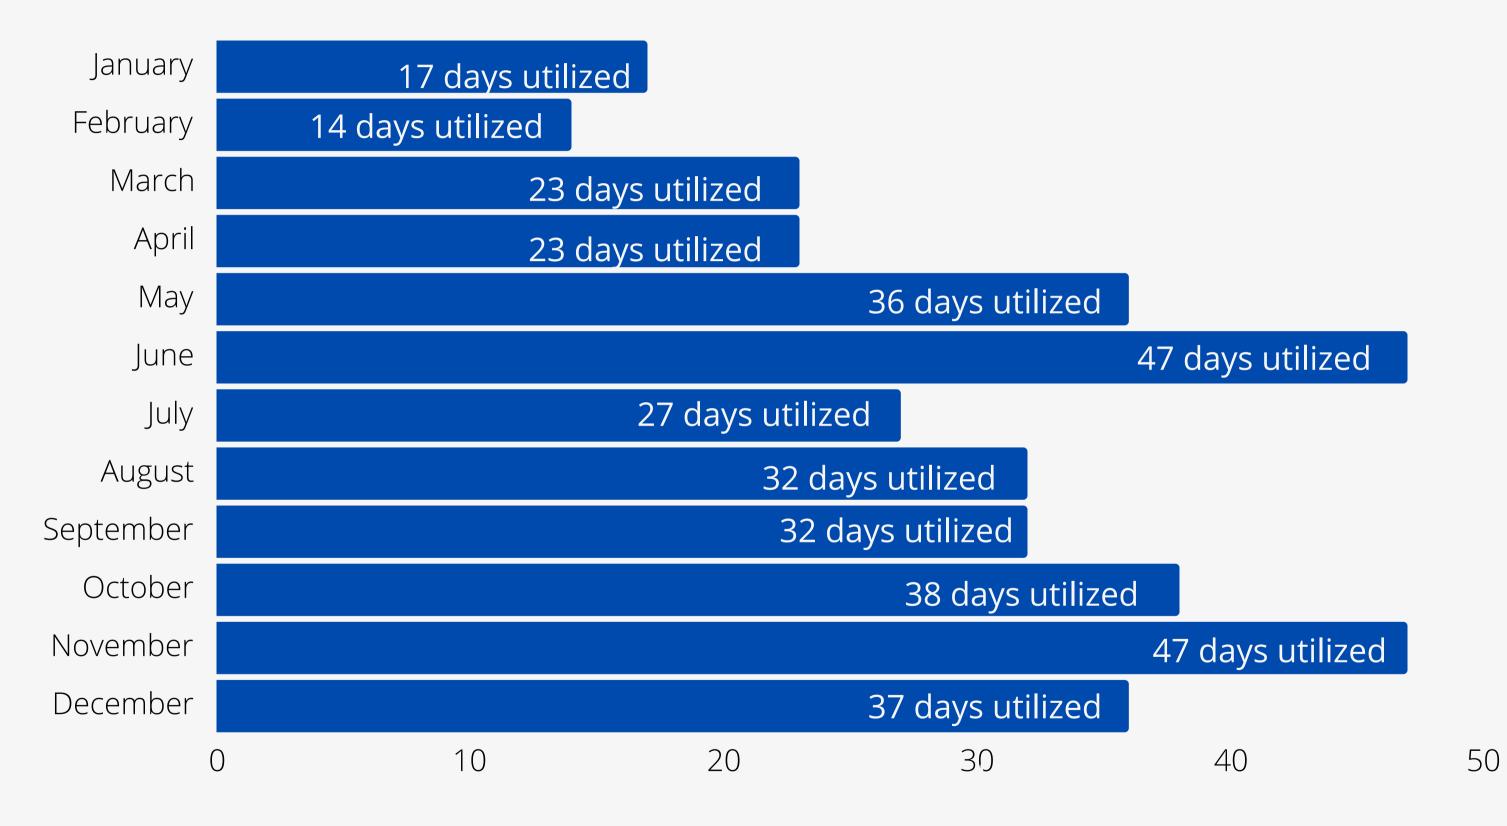

anagement 2023 January-December Unsheltered Admits vs Sheltered Admits

21 Unsheltered Admits vs 120 Sheltered Admits





## Pitkin County Withdrawal Management 2023 January-December

Number of admits who decided to admit to the WOS instead of 3.2 WM



## Pitkin County Withdrawal Management 6 Year Comparison Unsheltered Admits



#### **Pitkin County Withdrawal Management 6 Year Comparison Total Admits**







#### Pitkin County Withdrawal Management 2023 Clients Engaged in Treatment (January-December)



80.6% of clients
Engaged in
treatment after
discharge



## Pitkin County Withdrawal Management 2023 Insured vs Uninsured Admits (January-December)



create a new story

Total Count

Medicaid: 93

Insurance: 22

Uninsured: 26

## Pitkin County Withdrawal Management 2023 Patient Days





### Pitkin County Withdrawal Management 2023 Substances (January-December)





### Pitkin County Withdrawal Management 2023 Admits by City January-December



#### Pitkin County Withdrawal Management 2023 Admits by Referral January-December





#### **Our Mission**

Empower people to create a new story of recovery and resilience.

#### **Our Vision**

We envision a community where everyone has equitable access to the resources and support they need to overcome serious adversities like addiction and homelessness.