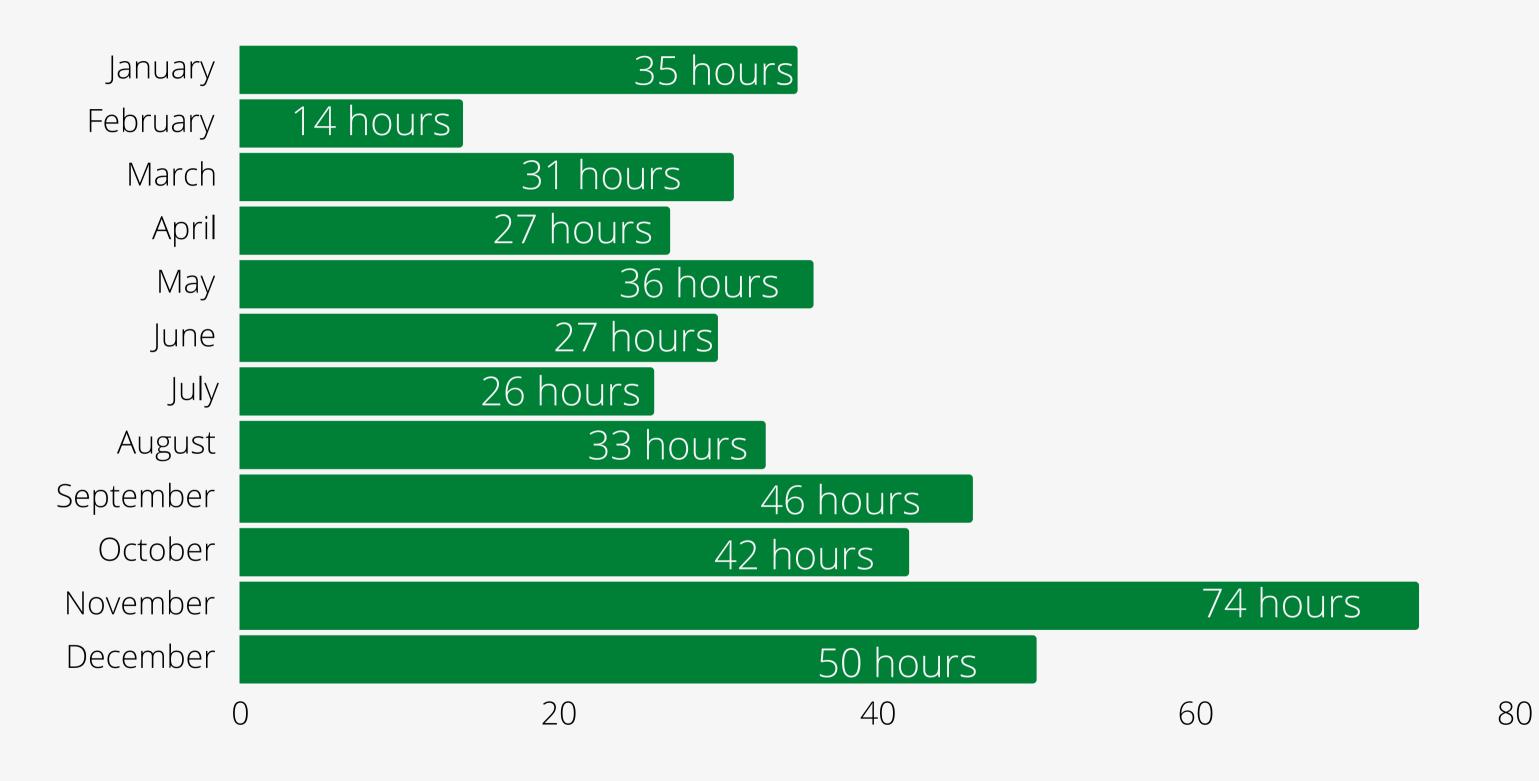

orado.org

## Pitkin County Withdrawal Management 2023 January-December Admits by Gender





141 Total Admits

recovery resources create a new story

#### Pitkin County Withdrawal Management 6 Year Comparison by Gender Clients who identify as Male



create a new story

#### Pitkin County Withdrawal Management 6 Year Comparison by Gender Clients who identify as Female





## Pitkin County Withdrawal Management 2023 January-December Admits by Age





## Pitkin County Withdrawal Management 2023 January-December Admits by Race





## Pitkin County Withdrawal Management 2023 January-December Unduplicated versus Duplicated Clients





### Pitkin County Withdrawal Management 2023 Total Admits Served per Month





## Pitkin County Withdrawal Management 2023 Average Length of Stay in Hours





## Pitkin County Withdrawal Management 2023 January-December Unsheltered Admits vs Sheltered Admits

21 Unsheltered Admits vs 120 Sheltered Admits





## Pitkin County Withdrawal Management 2023 January-December

Number of admits who decided to admit to the WOS instead of 3.2 WM



## Pitkin County Withdrawal Management 6 Year Comparison Unsheltered Admits



#### **Pitkin County Withdrawal Management 6 Year Comparison Total Admits**







#### Pitkin County Withdrawal Management 2023 Clients Engaged in Treatment (January-December)



80.6% of clients
Engaged in
treatment after
discharge



## Pitkin County Withdrawal Management 2023 Insured vs Uninsured Admits (January-December)



create a new story

Total Count

Medicaid: 93

Insurance: 22

Uninsured: 26

## Pitkin County Withdraw