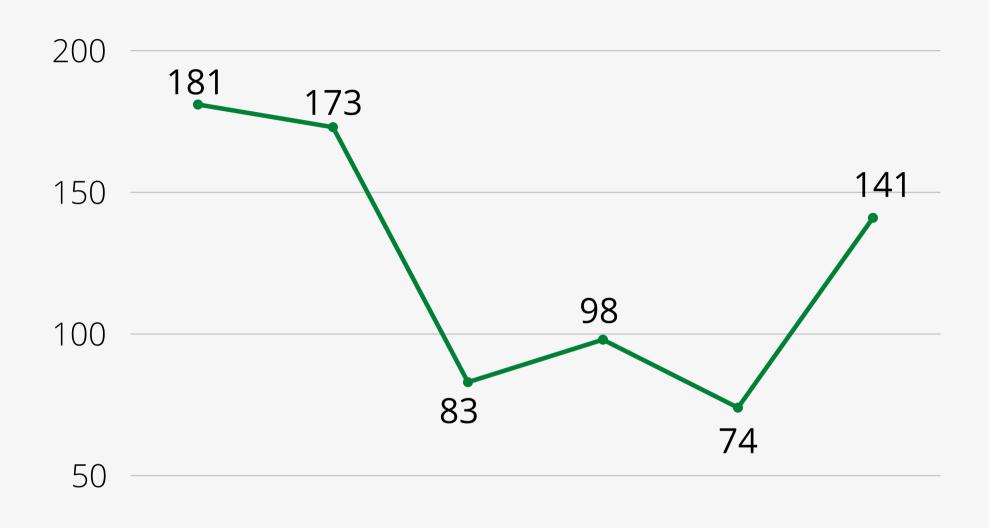

by Age





## Pitkin County Withdrawal Management 2023 January-December Admits by Race





## Pitkin County Withdrawal Management 2023 January-December Unduplicated versus Duplicated Clients





### Pitkin County Withdrawal Management 2023 Total Admits Served per Month





## Pitkin County Withdrawal Management 2023 Average Length of Stay in Hours





## Pitkin County Withdrawal Management 2023 January-December Unsheltered Admits vs Sheltered Admits

21 Unsheltered Admits vs 120 Sheltered Admits





## Pitkin County Withdrawal Management 2023 January-December

Number of admits who decided to admit to the WOS instead of 3.2 WM



## Pitkin County Withdrawal Management 6 Year Comparison Unsheltered Admits



#### **Pitkin County Withdrawal Management 6 Year Comparison Total Admits**







#### Pitkin County Withdrawal Management 2023 Clients Engaged in Treatment (January-December)



80.6% of clients
Engaged in
treatment after
discharge



## Pitkin County Withdrawal Management 2023 Insured vs Uninsured Admits (January-December)



create a new story

Total Count

Medicaid: 93

Insurance: 22

Uninsured: 26

## Pitkin County Withdrawal Management 2023 Patient Days





### Pitkin County Withdrawal Management 2023 Substances (January-December)





### Pitkin County Withdrawal Management 2023 Admits by City January-December



#### Pitkin County Withdrawal Management 2023 Admits by Referral January-December





#### **Our Mission**

Empower people to create a new story of recovery and resilience.

#### **Our Vision**

We envision a community where everyone has equitabl