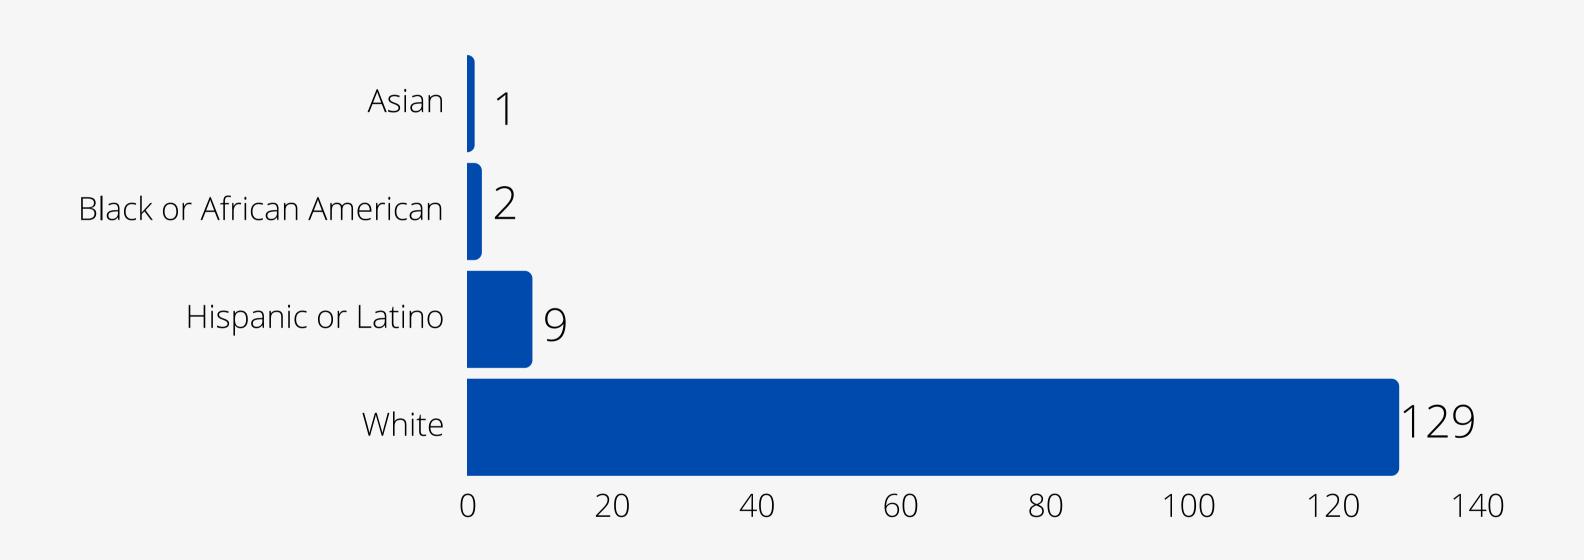

# recovery resources Create a new story

# Our Work and Vision

Recovery Resources Serving Colorado's Western Slope since 2016 and Summit County since 2020

Learn more about what we're building and working towards together.
www.recoveryresourcescolorado.org

## Pitkin County Withdrawal Management 2023 January-December Admits by Gender





141 Total Admits

recovery resources create a new story

#### Pitkin County Withdrawal Management 6 Year Comparison by Gender Clients who identify as Male



create a new story

#### Pitkin County Withdrawal Management 6 Year Comparison by Gender Clients who identify as Female





## Pitkin County Withdrawal Management 2023 January-December Admits by Age





## Pitkin County Withdrawal Management 2023 January-December Admits by Race





## Pitkin County Withdrawal Management 2023 January-December Unduplicated versus Duplicated Clients





### Pitkin County Withdrawal Management 2023 Total Admits Served per Month





## Pitkin County Withdrawal Management 2023 Average Length of Stay in Hours





## Pitkin County Withdrawal Management 2023 January-December Unsheltered Admits vs Sheltered Admits

21 Unsheltered Admits vs 120 Sheltered Admits





## Pitkin County Withdrawal Management 2023 January-December

Number of admits who decided to admit to the WOS instead of 3.2 WM



## Pitkin County Withdrawal Management 6 Year Comparison Unsheltered Admits



#### **Pitkin County Withdrawal Management 6 Year Comparison Total Admits**







#### Pitkin County Withdrawal Management 2023 Clients Engaged in Treatment (January-